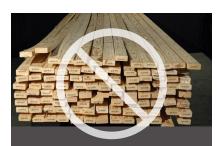

Typical lumber (shown above), unlike Weyerhaeuser Treater Series, can significantly warp by 90 days.

The Deck Superstore thedecksuperstore.com303.287.0233Allweather Woodallweatherwood.com800.621.0991