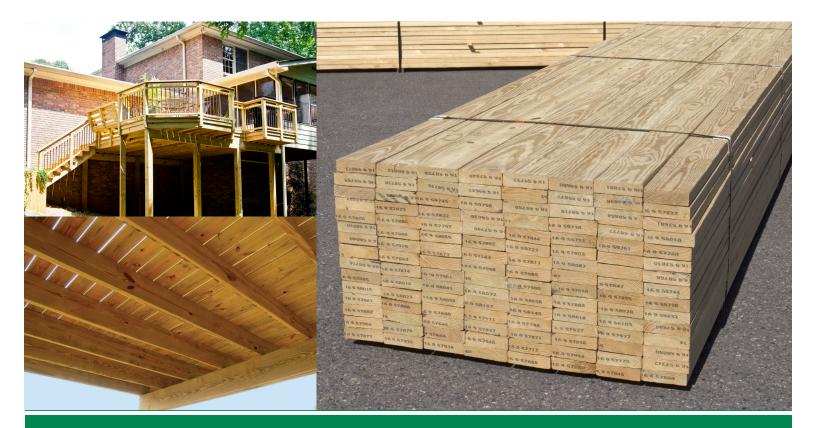

## WEYERHAEUSER TREATER SERIES<sup>™</sup> LUMBER

Treated Lumber that Starts Straight and Stays Straight

Certified Sourcing www.sfiprogram.org sfi-00008

- Graded by a patented, computerized system to ensure lumber that starts straight and stays straight
- Kiln-dried after treatment (20' air-dried) for less weight, less shrinking, and better workability
- Provides better than #2 prime grading to deliver a great appearance, as well as superior performance
- Product reliability leading to higher customer satisfaction
- Offers peace of mind with a limited warranty against warp that would otherwise result in product not being usable